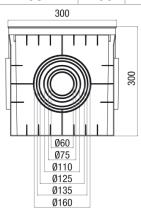

### **Technical characteristics**

• Material: PP

• Body colour: RAL 7030 grey

• Type of cover: Blank, grey

• Impact resistance: 08

• Outlet cut sizes:

CP20: D50; D75; D90; D110 mm

CP30: D60; D75; D110; D125; D135; D160 mm

#### **PRODUCT DETAILS** »

| Catalogue number | Type<br>box | Impact resistance | Dimensions (mm) |     | (mm) | Outlet cut sizes (mm)   | Packing<br>/ Box |
|------------------|-------------|-------------------|-----------------|-----|------|-------------------------|------------------|
|                  |             |                   | L               | Н   | W    |                         |                  |
| 8040             | CP-20       | 08                | 200             | 200 | 200  | D-50/75/90/110          | 1                |
| 8041             | CP-30       | 08                | 300             | 300 | 300  | D-60/75/110/125/135/160 | 1                |
| 8042             | CP-40       | 08                | 400             | 400 | 400  | D-100/125/160/200/250   | 1                |