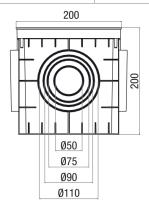

### **Technical characteristics**

• Material: PP

• Body colour: RAL 7030 grey

• Type of cover: Blank, grey

• Impact resistance: 08

• Outlet cut sizes:

CP20: D50; D75; D90; D110 mm

CP30: D60; D75; D110; D125; D135; D160 mm

#### **PRODUCT DETAILS** »

| Catalogue number | Type<br>box | Impact resistance | Dimensions (mm) |     | (mm) | Outlet cut sizes (mm)   | Packing<br>/ Box |
|------------------|-------------|-------------------|-----------------|-----|------|-------------------------|------------------|
|                  |             |                   | L               | Н   | W    |                         |                  |
| 8040             | CP-20       | 08                | 200             | 200 | 200  | D-50/75/90/110          | 1                |
| 8041             | CP-30       | 08                | 300             | 300 | 300  | D-60/75/110/125/135/160 | 1                |
| 8042             | CP-40       | 08                | 400             | 400 | 400  | D-100/125/160/200/250   | 1                |