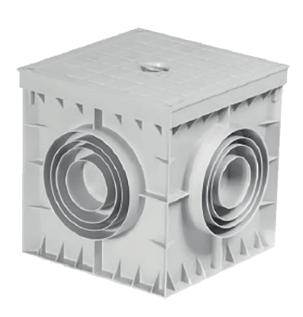

#### **Description**

Manhole boxes with covers are specialized enclosures designed for a variety of underground utility and infrastructure applications. They are typically used to provide access to underground areas for maintenance, inspection, and utility access. Manhole boxes are designed to withstand varying levels of weight and load, depending on their intended use. They are available in different load classes to meet specific requirements. Manhole boxes may have multiple access points, including openings for utility lines, pipes, or cables.

### **Technical characteristics**

• Material: PP

• Body colour: RAL 7030 grey

• Type of cover: Blank, grey

• Impact resistance: 08

• Outlet cut sizes:

CP20: D50; D75; D90; D110 mm

CP30: D60; D75; D110; D125; D135; D160 mm