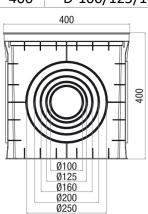

CP40: D100; D125; D160; D200; D250 mm

• Ambient temperature: from -25° to 60°C

• Breaking load:

CP20: 7.4kg/cm<sup>2</sup>

CP30: 4.8kg/ cm<sup>2</sup>

CP40: 2kg/cm<sup>2</sup>

#### **PRODUCT DETAILS** »

| Catalogue number | Type<br>box | Impact resistance | Dimensions (mm) |     | (mm) | Outlet cut sizes (mm)   | Packing<br>/ Box |
|------------------|-------------|-------------------|-----------------|-----|------|-------------------------|------------------|
|                  |             |                   | L               | Н   | W    |                         |                  |
| 8040             | CP-20       | 08                | 200             | 200 | 200  | D-50/75/90/110          | 1                |
| 8041             | CP-30       | 08                | 300             | 300 | 300  | D-60/75/110/125/135/160 | 1                |
| 8042             | CP-40       | 08                | 400             | 400 | 400  | D-100/125/160/200/250   | 1                |